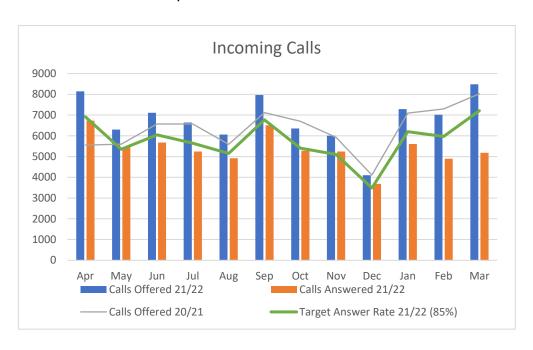

**Appendix D: Customer Services Statistics** 

April 21 - March 2022

Calls Offered 21/22 Calls Answered 21/22 Calls Offered 20/21

Answer Rate (Target 85%)
Percentage increase

| _ | Apr    | May    | Jun    | Jul    | Aug    | Sep    | Oct    | Nov    | Dec    | Jan    | Feb    | Mar    |
|---|--------|--------|--------|--------|--------|--------|--------|--------|--------|--------|--------|--------|
|   | 8142   | 6299   | 7114   | 6643   | 6063   | 7968   | 6355   | 6009   | 4102   | 7291   | 7021   | 8483   |
|   | 6733   | 5437   | 5675   | 5247   | 4919   | 6505   | 5281   | 5242   | 3686   | 5609   | 4896   | 5183   |
|   | 5552   | 5601   | 6572   | 6574   | 5587   | 7121   | 6705   | 5930   | 4109   | 7094   | 7293   | 8027   |
|   | 82.69% | 86.32% | 79.77% | 78.99% | 81.13% | 81.64% | 83.10% | 87.24% | 89.86% | 76.93% | 69.73% | 61.10% |
|   | 46.65% | 12.46% | 8.25%  | 1.05%  | 8.52%  | 11.89% | -5.22% | 1.33%  | -0.17% | 2.78%  | -3.73% | 5.68%  |