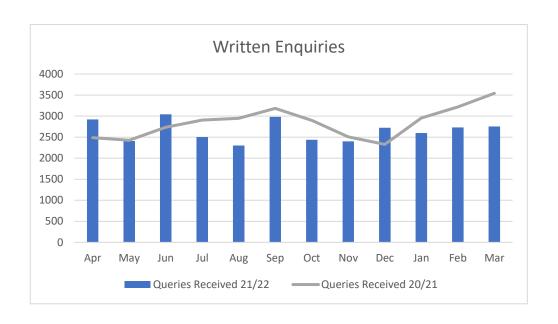

**Appendix D: Customer Services Statistics** 

Queries Received 21/22 Queries Received 20/21 Percentage increase

| Apr    | May   | Jun   |     | Jul     | Aug     | Sep    | Oct     | Nov    | Dec    | Jan     | Feb     | Mar     |
|--------|-------|-------|-----|---------|---------|--------|---------|--------|--------|---------|---------|---------|
| 2921   | 24    | 06 3  | 043 | 2502    | 2299    | 2980   | 2437    | 2400   | 2722   | 2597    | 2731    | 2754    |
| 2485   | 24    | 27 2  | 734 | 2904    | 2945    | 3181   | 2897    | 2507   | 2328   | 2953    | 3217    | 3541    |
| 17.55% | -0.87 | % 11. | 30% | -13.84% | -21.94% | -6.32% | -15.88% | -4.27% | 16.92% | -12.06% | -15.11% | -22.23% |